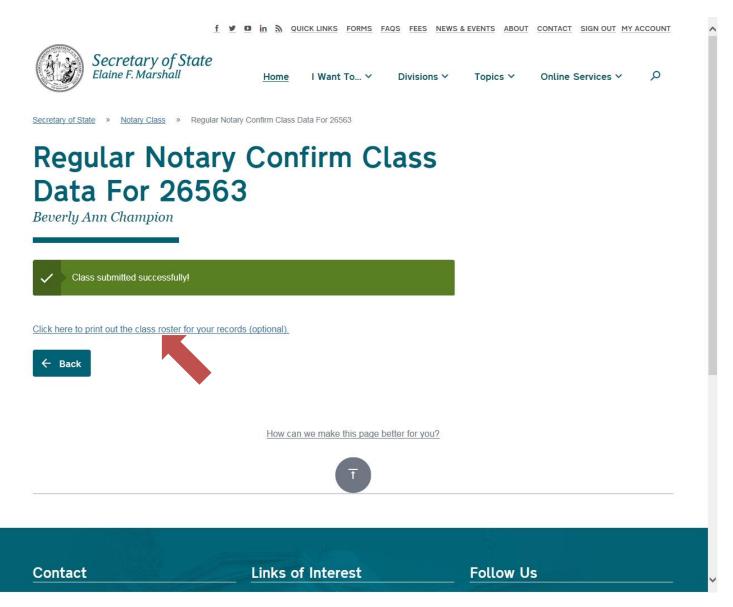

This is the confirmation page indicating that your class roster has been successfully submitted. You will be given the option to print or save a PDF copy of your class roster. If you wish to print your roster at this time, select the "Click here to print out the class roster for your records (optional)" link just above the "Back" button.