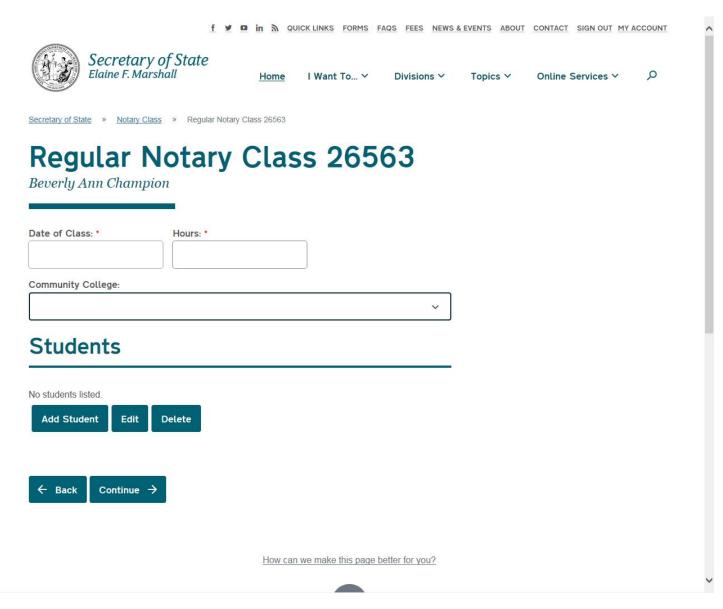

This is the class creation page for the regular notary class.

Enter the date of the class (either by typing the desired date in MM/DD/YYYY fashion or select the date from the drop-down menu), the number of class hours, and the select the location of the class from the drop-down menu. Select the "Add Student" button to add a student to your class roster.