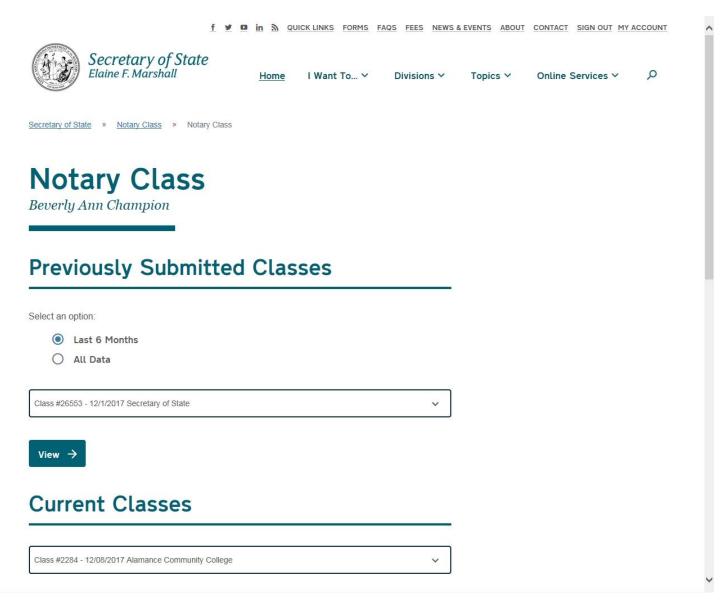

This is the Notary Class management page. From here you can view and reprint the class rosters from previous classes as well as enter and manage current classes.

Scroll down to the bottom of the page and select the "Create Regular Notary Class" button. In the event you are entering the class roster for an eNotary class, select the "Create Electronic Notary Class" button.