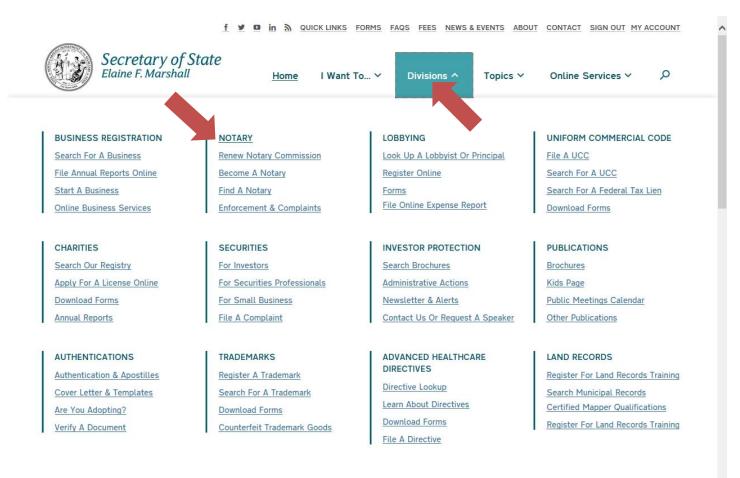

## Instructions

December 8, 2017

Navigate to the website for the North Carolina Office of the Secretary of State at http://www.sosnc.gov.

Select the "Divisions" drop-down menu from the top menu bar and then select the "Notary" division link in order to be brought to the main notary page.

### Forms by Category

https://www.sosnc.gov/divisions/notary

Charitable Solicitation

Securities

~

This is the Notary page. This page contains links to a wealth of resources: answers to frequently asked questions, the North Carolina General Statutes and Administrative Code, commonly used forms, Notary Instructor access, and more.