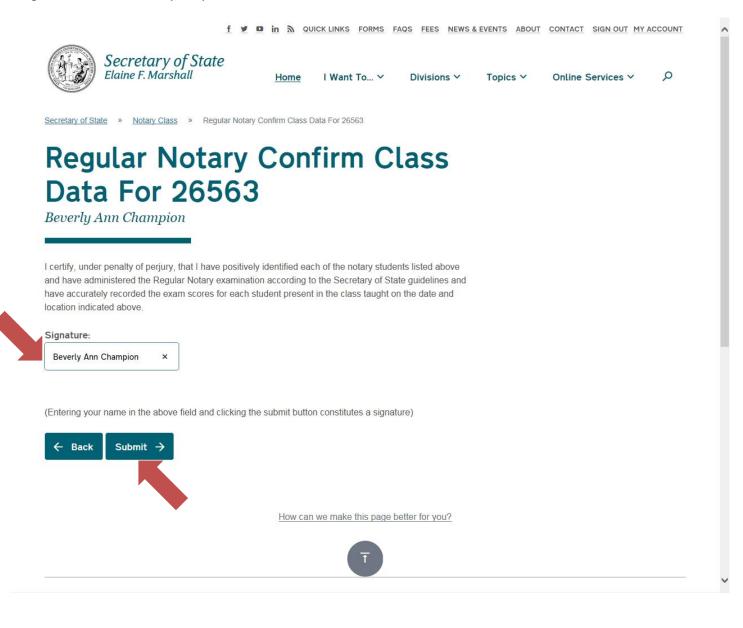

After you have read the statement provided, type your digital signature into the "Signature" section and select the "Submit" button in order to submit your class roster. Once your class roster has been submitted, it may no longer be edited and may only be viewed.